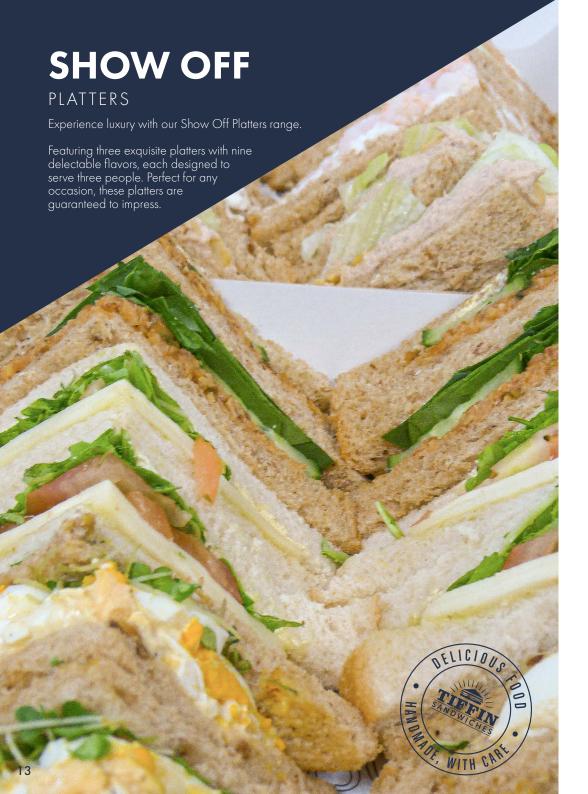

#### PREMIUM VEGETARIAN SELECTION

PRODUCT CODE SERVES
PLA300 3

Mozzarella, Tomato, Rocket & Pesto Mayonnaise on White Bread.

Sliced Egg, Egg Mayonnaise & Cress on Malted Bread.

Falafle Salsa, Cucumber & Spinach on Rye Bread.

#### PREMIUM MEAT SELECTION

PRODUCT CODE SERVES
PLA0310 3

Chicken Tika, Red Onion, Lettuce & Mint Yoghurt on Malted Bread.

Chicken Caesar, Bacon, Lettuce & Parmesan on Malted Bread

Bacon, Lettuce & Tomato on White Bread.

#### PREMIUM SEAFOOD SELECTION

PRODUCT CODE SERVES
PLA320 3

Tuna, Sweetcorn, Lettuce on Malted Bread.

Prawn & Cream Cheese on Malted Bread.

Smoked Salmon, Cucumber & Cream Cheese on Rye Bread.