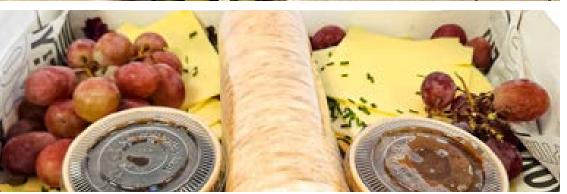

### **CHEESE & CRACKERS PLATTER**

Mixed Leaf salad topped with Smoked Cheese, Emmental Cheese, Mild Cheese, Mature Cheese, West Country Cheese, Mozzarella Cheese, & Monterey Jack Cheese, accompanied by Water Biscuits, Apple Chutney, Branston, & garnished with Chives and Grapes.

PLA750 7