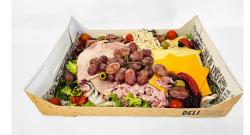

#### **MEAT SELECTION PLATTER**

Mixed Leaf salad topped with Chargrilled Chicken, Salami, Gammon Ham, Smoked Ham, Ham Hock, Peri Peri Chicken, Cajun Chicken, & Mixed Bell Peppers.

| PRODUCT CODE | SERVES |
|--------------|--------|
| PLA760       | 5      |