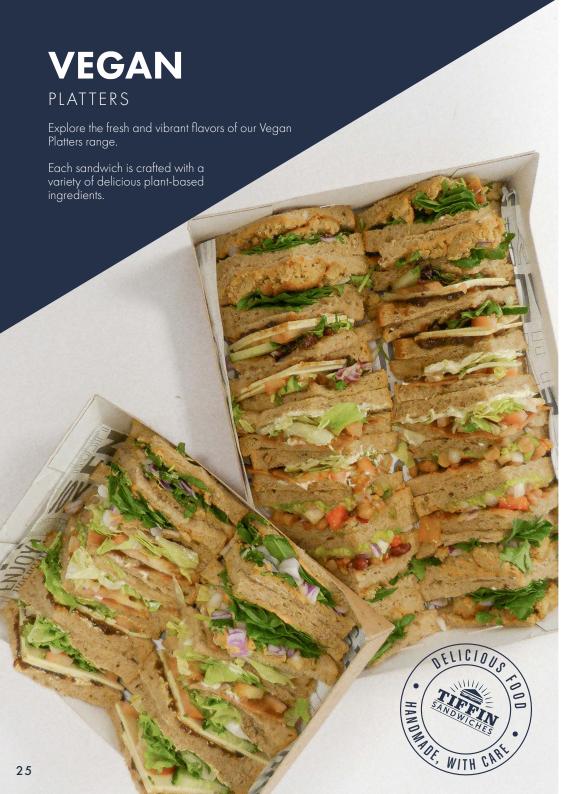

#### TRIPLE VEGAN SELECTION

PRODUCT CODE SERVES
PLA650 5

Vegan Plant Cheese, Cucumber, Mixed leaf Salad, Tomato & Pickle on Rye Bread.

Vegan Bacon, Lettuce, Tomato & Vegan Mayonnaise on Malted Bread.

Sriracha Houmous, Sweet Potato Falafel, Red Onion, Spinach & Coriander on Malted Bread.

#### PREMIUM VEGAN SELECTION

PRODUCT CODE SERVES
PLA660 5

Vegan Plant Cheese, Cucumber, Mixed leaf Salad, Tomato & Pickle on Rye Bread.

Vegan Bacon, Lettuce, Tomato & Vegan Mayonnaise on Malted Bread.

Sriracha Houmous, Sweet Potato Falafel, Red Onion, Spinach & Coriander on Malted Bread.

Smashed Avocado, Mixed Beans, Mixed Peppers, Red Onion & Salsa on Malted Bread.