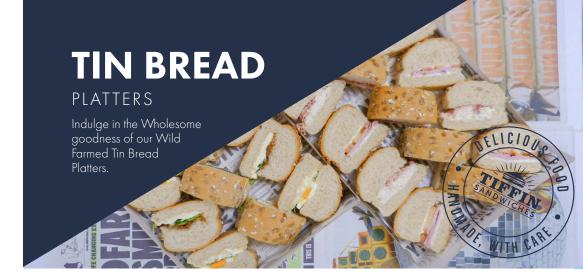

#### WILDFARMED TIN BREADS VEGETARIAN SELECTION

Wensleydale Cheese, Mayonnaise, Mixed Leaf Salad & Carrot Chutney in a White Tin Bread made with 100% Wildfarmed flour.

Egg Mayonnaise, Sliced Boiled Egg & Cress in a White Tin Bread made with 100% Wildfarmed flour.

### WILDFARMED TIN BREADS MEAT SELECTION

Red Tractor Chicken, Mayonnaise & Bacon in a White Tin Bread made with 100% Wildfarmed flour.

Red Tractor Ham, Tomato & Cream Cheese in a White Tin Bread made with 100% Wildfarmed flour.

| PRODUCT CODE | SERVES |
|--------------|--------|
| PLA560       | 6      |

PRODUCT CODE SERVES

6

PLA550