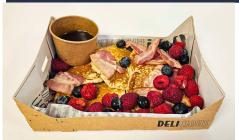

# BACON BREAKFAST PLATTER

Five Pancakes, Ten slices of Streaky Bacon, a Maple Syrup Pot, Blueberries, and Raspberries.

| PRODUCT CODE | SERVES |
|--------------|--------|
| PLA810       | 3      |