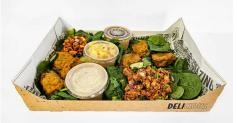

#### **EASTERN PLATTER**

Spinach base topped with Onion Bhaji, Cajun Chicken, Mango Chutney, Bombay Potato, Mint Yoghurt, Red Onion, Diced Cucumber, Coriander garnish, & Spicy Falafel.

| PRODUCT CODE | SERVES |
|--------------|--------|
| PLA730       | 7      |
|              |        |