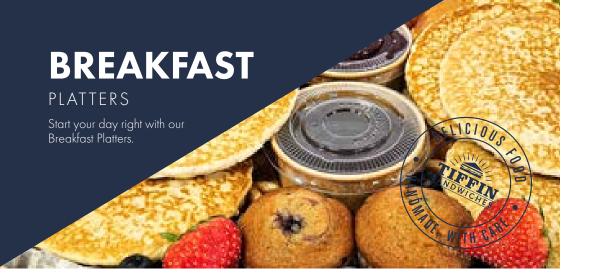

#### AMERICAN BREAKFAST PLATTER

Four Waffles, Ten Pancakes, Four Mini Muffins, a Maple Syrup Pot, a Strawberry Jam Pot, Blueberries, Strawberries, & Raspberries.

| PRODUCT CODE | SERVES |
|--------------|--------|
| PLA800       | 5      |

# BACON BREAKFAST PLATTER

Five Pancakes, Ten slices of Streaky Bacon, a Maple Syrup Pot, Blueberries, and Raspberries.

| PRODUCT CODE | SERVES |
|--------------|--------|
| PLA810       | 3      |