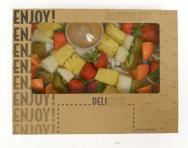

#### FRUIT SKEWERS

Orange segments, Pineapple pieces, Melon pieces, Kiwi segments, and Strawberries on a skewer.

Served with Toffee & Raspberry coulis dipping sauces.

PRODUCT CODE SERVES
PLAZIO 8