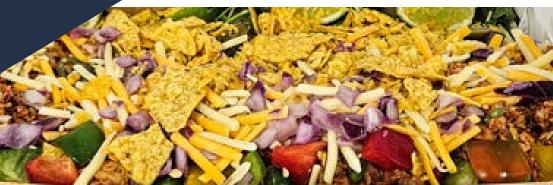

#### **MEXICAN PLATTER**

PRODUCT CODE SERVES
PLA740 7

Rocket base topped with Cajun Chicken, BBQ Pulled Pork, Jalapenos, Mixed Bell Peppers, Salsa, Smashed Avocado, Mint Yoghurt, Grated Cheese Blend, Red Onion & Lime.