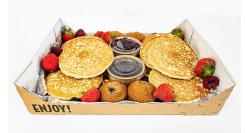

#### AMERICAN BREAKFAST PLATTER

Four Waffles, Ten Pancakes, Four Mini Muffins, a Maple Syrup Pot, a Strawberry Jam Pot, Blueberries, Strawberries, & Raspberries.

| PRODUCT CODE | SERVES |
|--------------|--------|
| PLA800       | 5      |