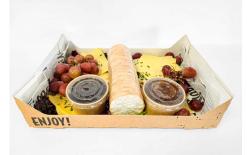

#### AMERICAN BREAKFAST PLATTER

Four Waffles, Ten Pancakes, Four Mini Muffins, a Maple Syrup Pot, a Strawberry Jam Pot, Blueberries, Strawberries, & Raspberries.

| PRODUCT CODE | SERVES |
|--------------|--------|
| PLA800       | 5      |

# BACON BREAKFAST PLATTER

Five Pancakes, Ten slices of Streaky Bacon, a Maple Syrup Pot, Blueberries, and Raspberries.

| PRODUCT CODE | SERVES |
|--------------|--------|
| PLA810       | 3      |